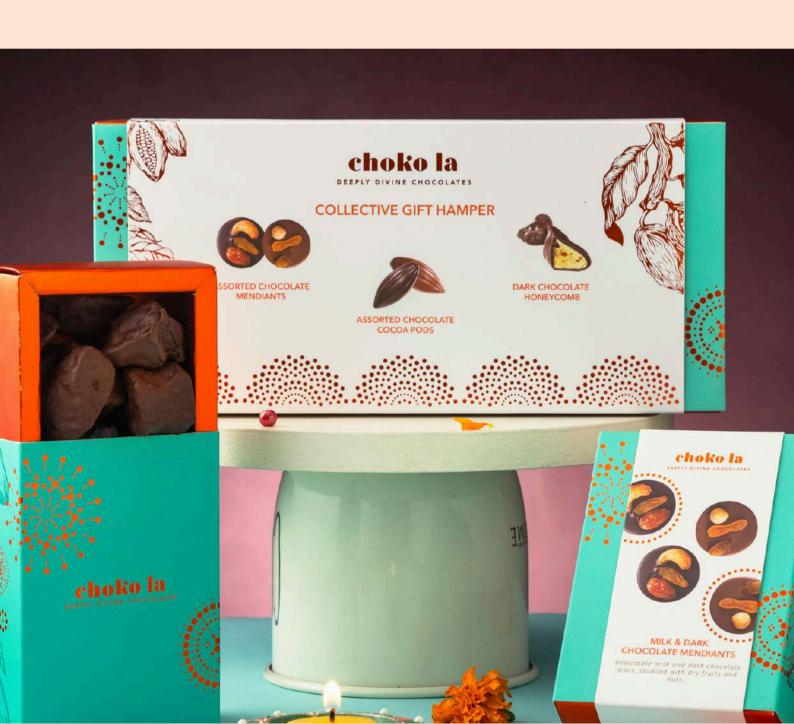

## **COLLECTIVE THREE**

#### The perfect pairing of crunchiness and smoothness

A tasteful trifecta of mixed mendiants, mixed cocoa pods and honeycombs that triples your happiness. A perfect combination of flavors and textures for the festive season.

Shelf Life: 6 Months Net Weight: 270 Gms