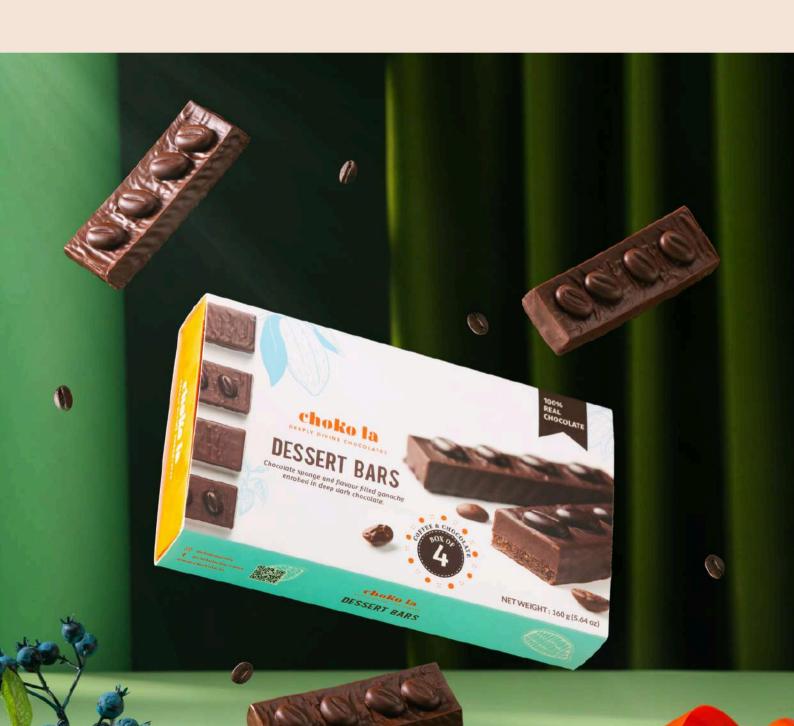

## **DESSERT BAR**

#### Delectable treats in a signature gift box

Experience the sheer delight of our Dark Chocolate Finger Bar, where a luxurious chocolate coating envelops a moist chocolate sponge base, crowned with a velvety ganache layer in the center. It's an exquisite journey into pure chocolate bliss!

Shelf Life: 4 Months Net Weight: 160 Gms