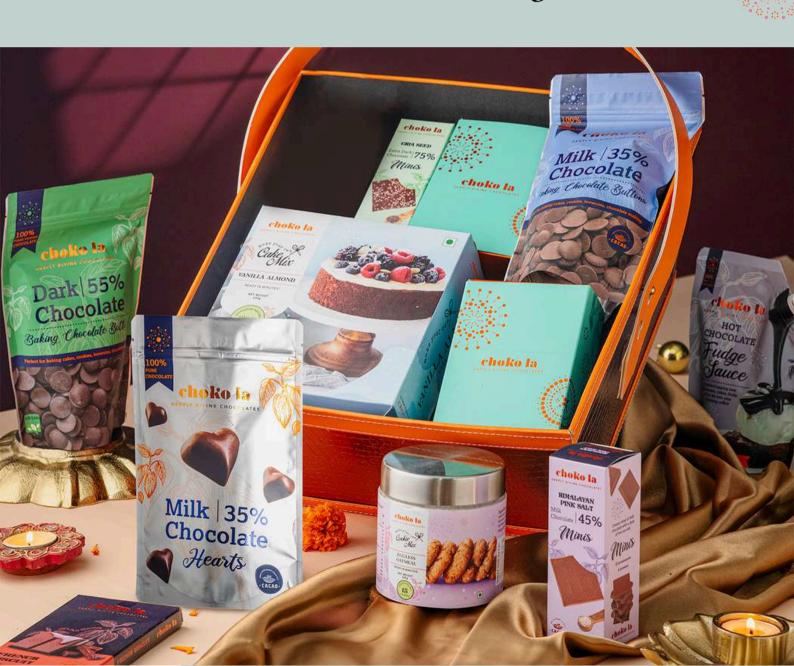

## LUXURY CELEBRATION HAMPER LARGE

## A hamper as grand as the festivities

Our large celebration hamper is filled with goodies such as a classic chocolate drink can, make-your-own oatmeal cookie mix, make-your-own vanilla almond cake mix, Collective Series One milk chocolate disc, hot chocolate fudge sauce, dark chocolate baking buttons, milk chocolate baking buttons, a Himalayan pink salt mini, chia seed dark chocolate mini and a French biscuit bar. An explosion of happiness and chocolate-filled joy!

Shelf Life: 6 Months

Net Weight: 2380 Gms