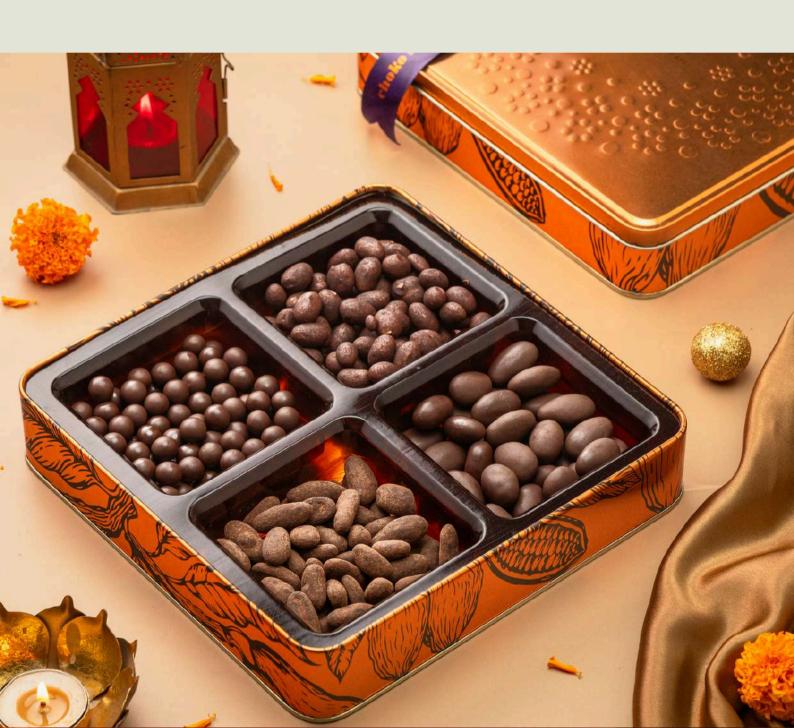

## **COSMOS**

#### Treats that reflect your discerning taste

This eclectic hamper is a collection of butterscotch crunchettes, peanut crunchettes, chocolate-coated raisins and almond marbles.

Shelf Life: 6 Months Net Weight: 400 Gms