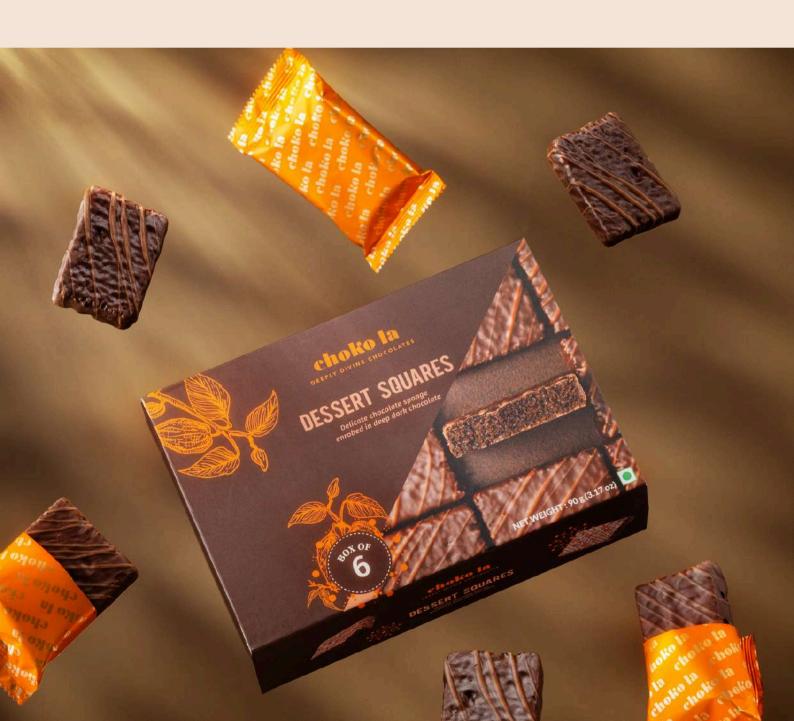

## **DESSERT BAR**

#### Delectable treats in a signature gift box

Experience the sheer delight of our Dark Chocolate Finger Bar, where a luxurious chocolate coating envelops a moist chocolate sponge base, crowned with a velvety ganache layer in the center. It's an exquisite journey into pure chocolate bliss!

Shelf Life: 4 Months Net Weight: 160 Gms