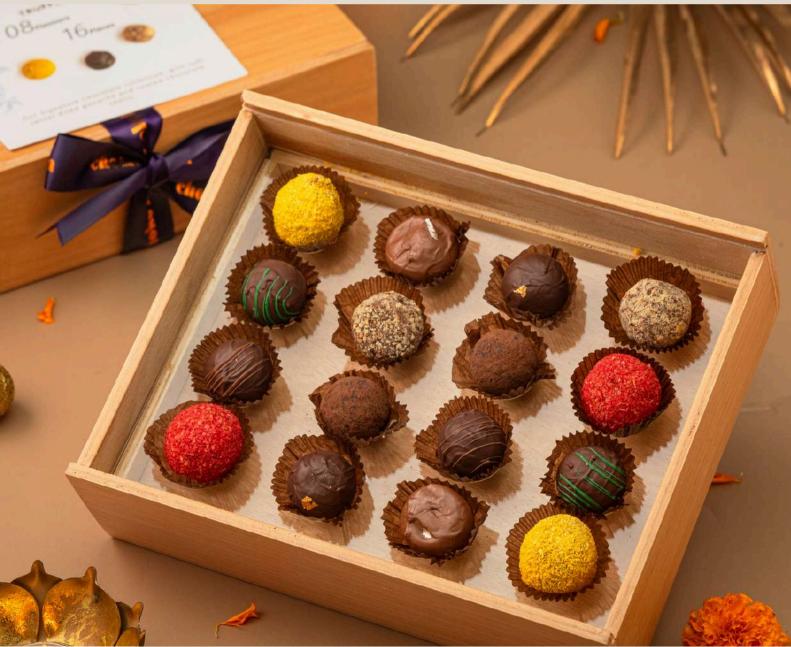

## TRUFFLE GIFT BOX

#### Redefines elegance in exquisite taste and presentation

These decadent chocolate truffles are filled with soft chocolate ganache and coated with an extra layer of luscious chocolate, nuts and more. Packed in a premium wooden box, chocolate truffle gift set is perfect for your loved ones.

Shelf Life: 2 Months Net Weight: 185 Gms