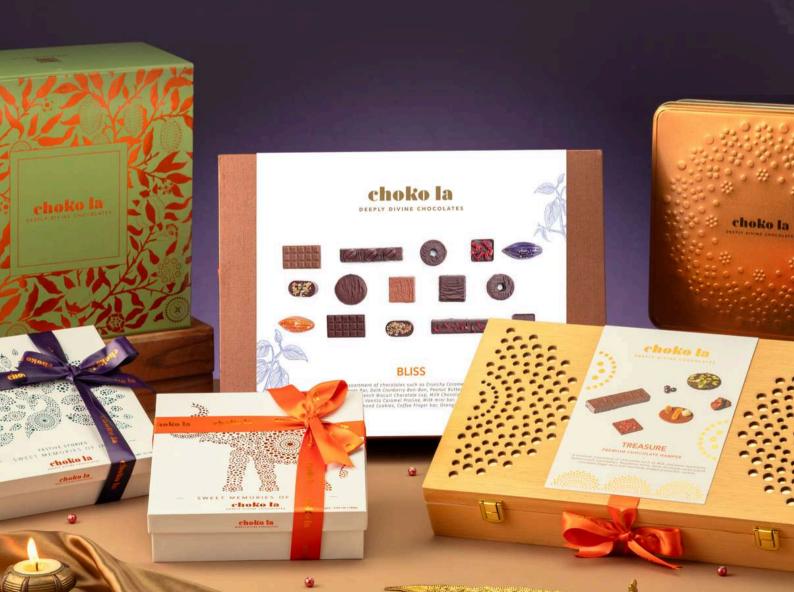

## **BLISS**

#### Finest indulgence for extravagant celebrations

A premium assortment of chocolates including a crunchy caramel chocolate ring, raspberry finger bar, dark cranberry bonbon, peanut butter bonbon, almond chocolate cup, French biscuit chocolate cup, milk chocolate bonbon, dark chocolate bonbon, vanilla caramel praline, milk mini bar, dark mini bar, chocolate-dipped almond cookies, coffee finger bar and orange caramel pralines.

Shelf Life: 4 Months Net Weight: 640 Gms