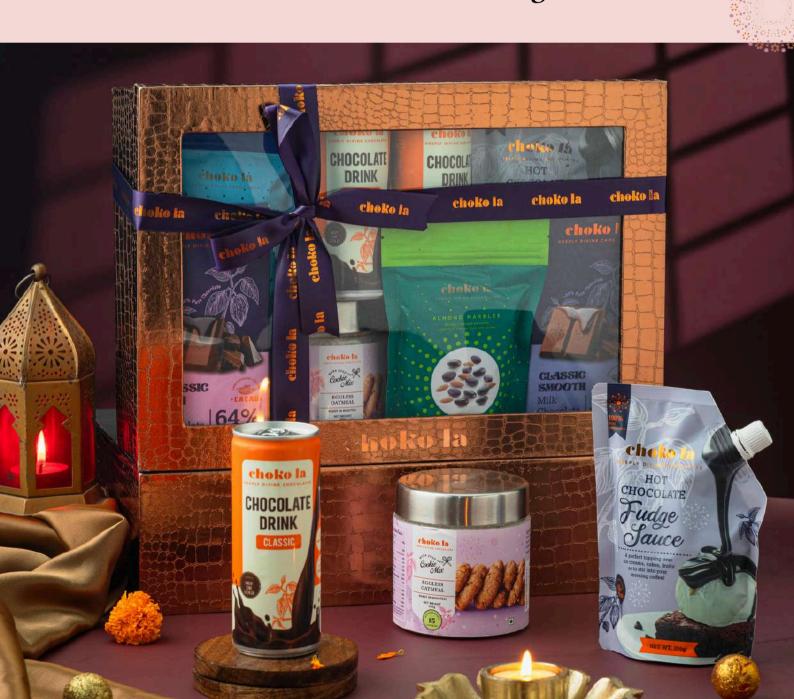

## LUXURY CELEBRATION HAMPER MEDIUM

#### Resonating warmth and joy

This medium hamper features a whole new range of products including a classic smooth milk chocolate bar, coffee crunchettes, make-your-own oatmeal cookie mix, a classic chocolate drink can, almond marbles, hot chocolate fudge sauce and a classic rich dark chocolate bar.

This hamper is full of celebrations complete with a pair of handcrafted candles, carefully curated to suit your gifting needs.

Shelf Life: 6 Months Net

Net Weight: 1310 Gms