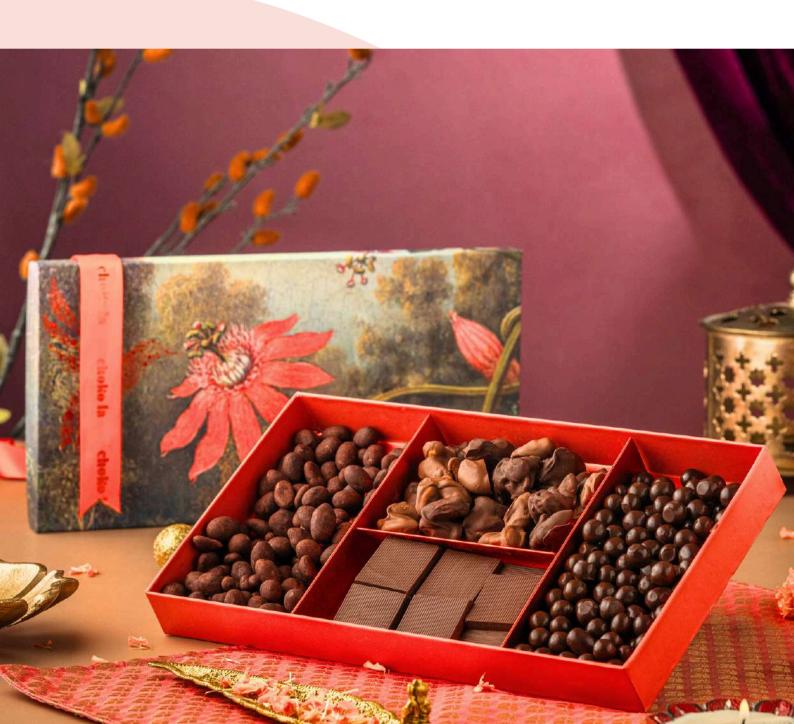

## **COLLECTIVE ONE**

### The perfect pairing of crunchiness and smoothness

Sweeten your celebrations with our mixed mendiants, handcrafted to perfection and presented in an ornate green gift box.

Shelf Life: 6 Months Net Weight: 100 Gms