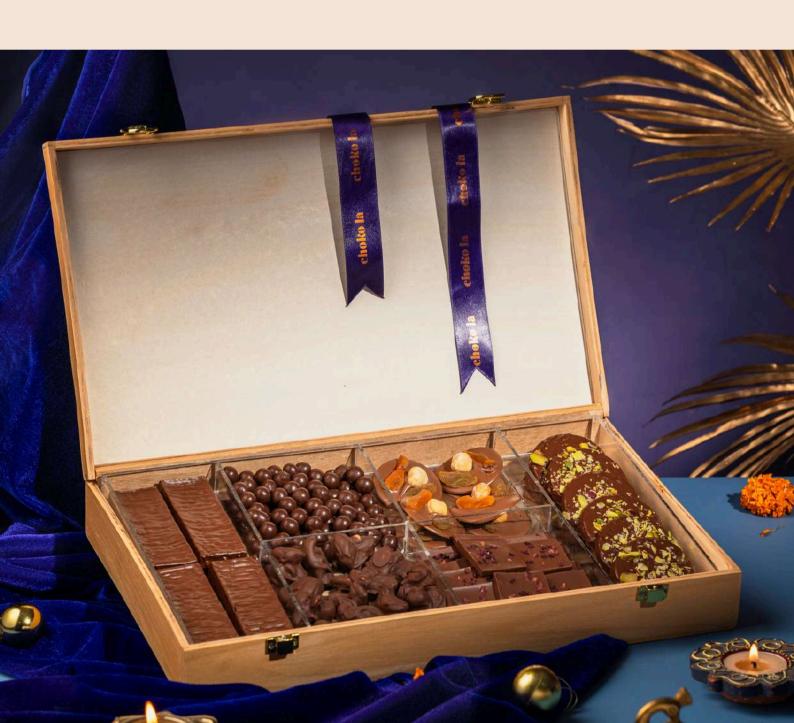

## TRUFFLE GIFT BOX

#### Redefines elegance in exquisite taste and presentation

These decadent chocolate truffles are filled with soft chocolate ganache and coated with an extra layer of luscious chocolate, nuts and more. Packed in a premium wooden box, chocolate truffle gift set is perfect for your loved ones.

Shelf Life: 2 Months Net Weight: 185 Gms