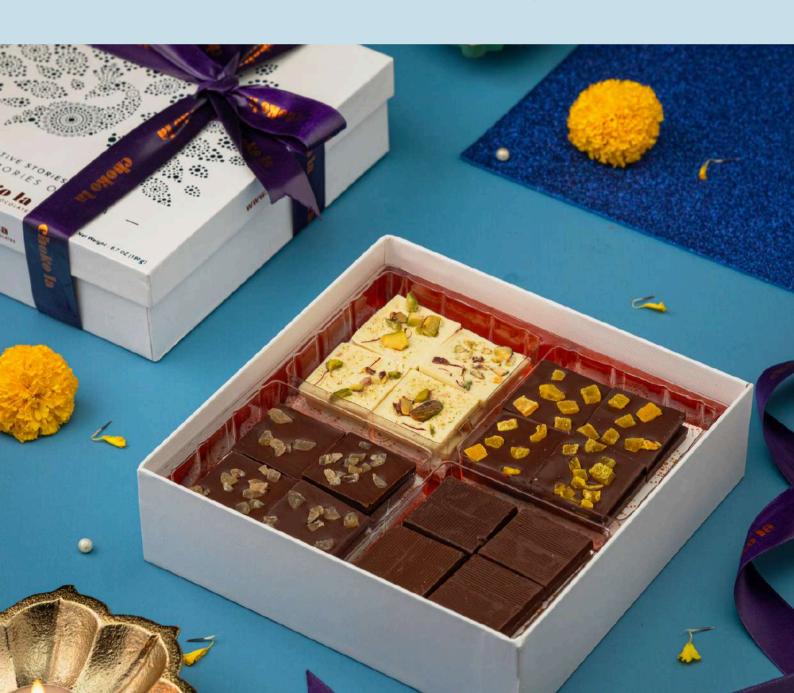

# FESTIVE STORIES SWEET MEMORIES OF INDIA

#### Burst of Indian flavors

These melt-in-the-mouth chocolates are handmade with love and infused with distinct Indian flavors like mango, Indian gooseberry, the delicacy of Delhi kulfi and Kashmiri kahwa offering the ideal way to experience the best of Indian gastronomy. These decadent fusions are packed in an elegant box adorned with a peacock imprint, a true reflection of Indian heritage.

Shelf Life: 12 Months Net Weight: 190 Gms