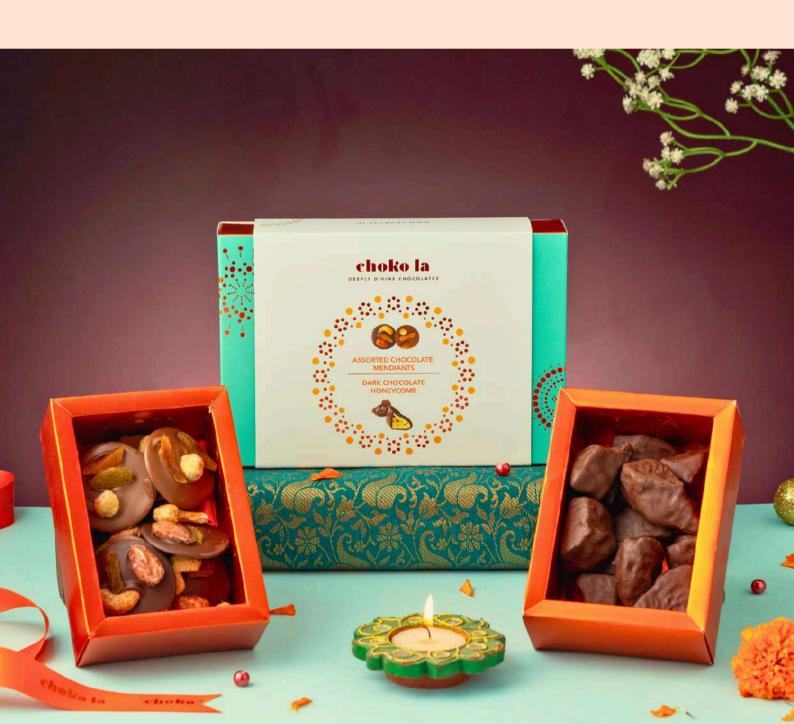

## **COLLECTIVE TWO**

### The perfect pairing of crunchiness and smoothness

Our Collective Two is a beautiful contrast of mixed mendiants and honeycombs—a tasteful pairing of flavors crafted to suit your gifting needs.

Shelf Life: 6 Months Net Weight: 200 Gms