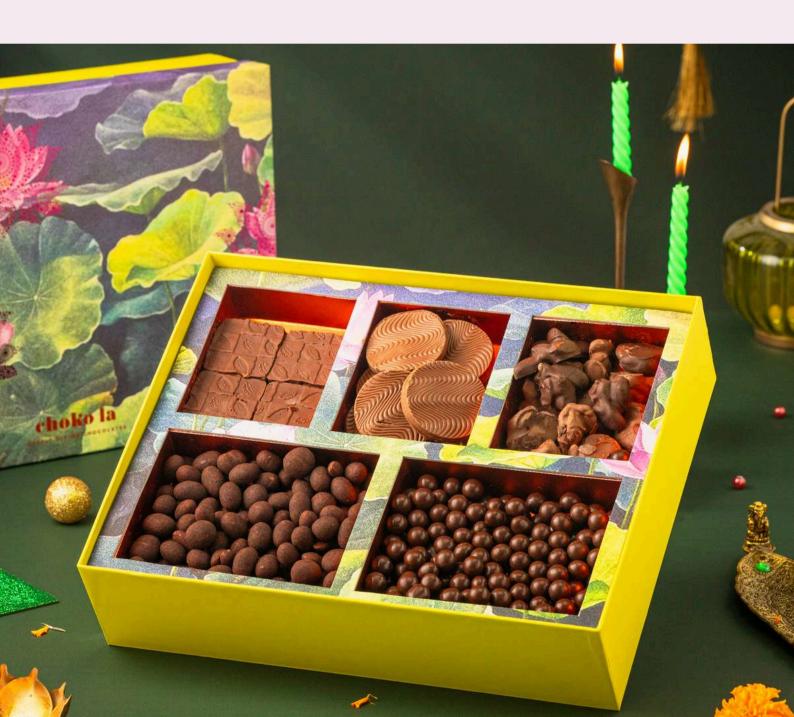

## **COLLECTIVE THREE**

#### The perfect pairing of crunchiness and smoothness

A tasteful trifecta of mixed mendiants, mixed cocoa pods and honeycombs that triples your happiness. A perfect combination of flavors and textures for the festive season.

Shelf Life: 6 Months Net Weight: 270 Gms