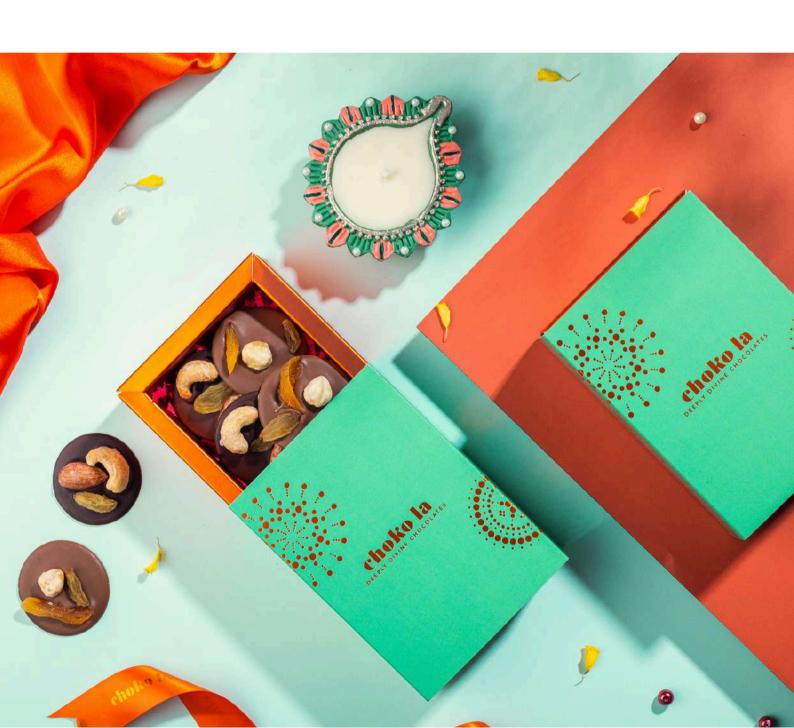

## **COLLECTIVE ONE**

### The perfect pairing of crunchiness and smoothness

Sweeten your celebrations with our mixed mendiants, handcrafted to perfection and presented in an ornate green gift box.

Shelf Life: 6 Months Net Weight: 100 Gms