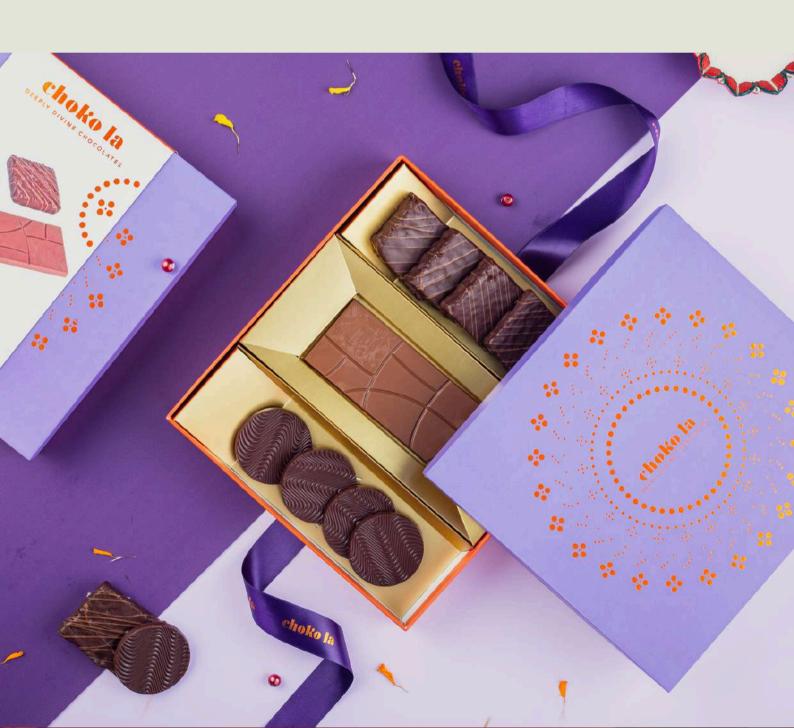

#### Delectable treats in a signature gift box

Satisfy your sweet cravings by indulging in a tempting coated dessert from Choko La. This dessert is an indulgent play of pure couverture chocolate that brings delight in every bite.

Shelf Life: 4 Months Net Weight: 90 Gms