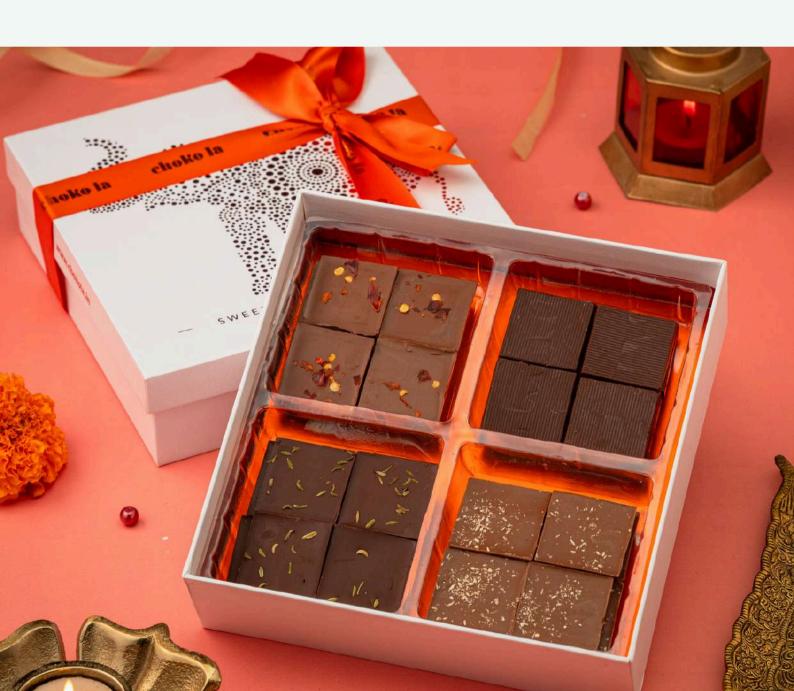

## SWEET MEMORIES OF INDIA

#### Handcrafted souvenirs from India

The flavors of India come together in a signature box named 'Sweet Memories of India.'

This perfect showcase of regional flavors including dark mocha, chilli surprise, tropical coconut and fennel fusion is paired with different chocolates for a mouthwatering experience. These decadent chocolates are packed in an elegant box adorned with an elephant imprint, a true reflection of Indian heritage.

Shelf Life: 13 Months Net Weight: 160 Gms