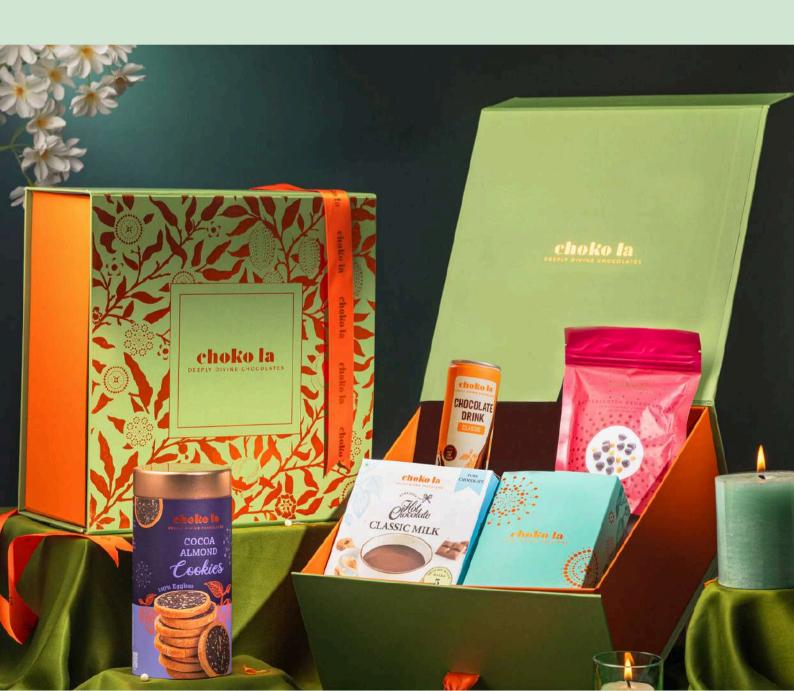

## LUXURY CELEBRATION HAMPER SMALL

#### A cozy box of our delectable treats

Celebration hamper features a mix of cocoa pods, a classic chocolate drink can, butterscotch crunchettes, a classic milk hot chocolate blend and cocoa almond cookies along with a handcrafted candle that adds a sweet gesture of affection. A perfect gift for someone special this festive season.

Shelf Life: 6 Months Net Weight: 790 Gms