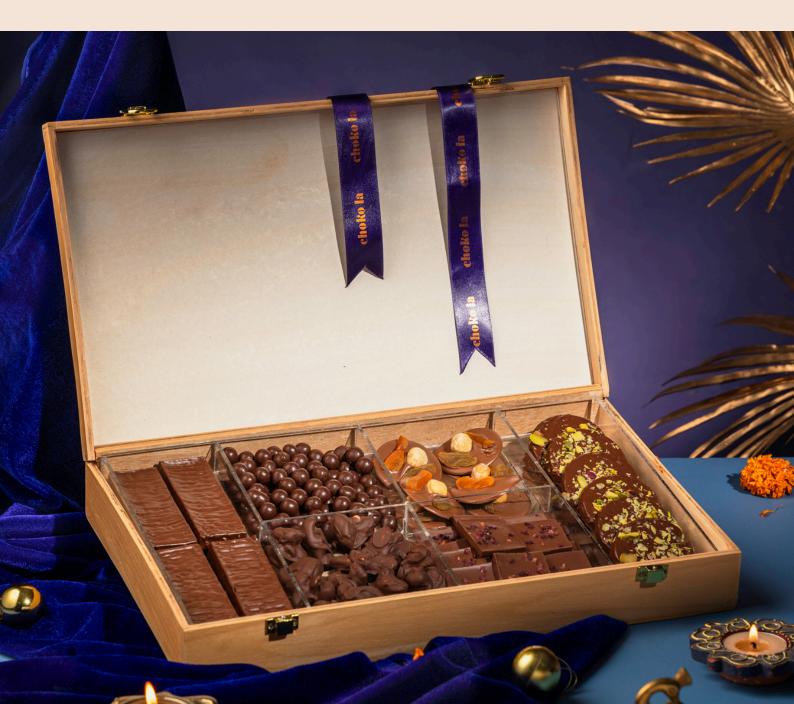

# **TREASURE**

### Delectable treats in a signature gift box

A premium assortment of chocolates including milk chocolate mendiants, butterscotch crunchettes, raspberry minis, dark chocolate rochers, dark chocolate finger bars and chocolate-dipped pistachio cookies.

Shelf Life: 4 Months Net Weight: 610 Gms

M.R.P: 3495/-