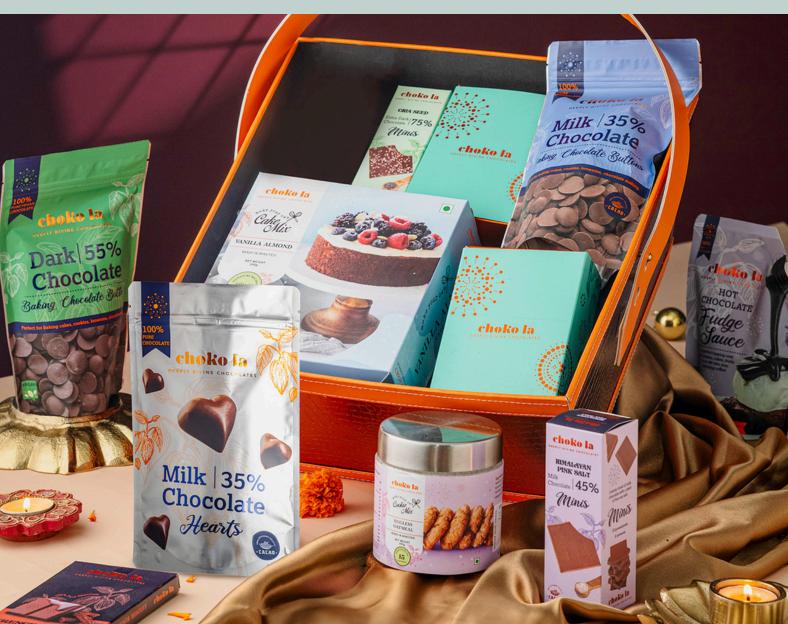

# LUXURY CELEBRATION HAMPER

# A hamper as grand as the festivities

Our large celebration hamper is filled with goodies such as a classic chocolate drink can, make-your-own oatmeal cookie mix, make-your-own vanilla almond cake mix, Collective Series One milk chocolate disc, hot chocolate fudge sauce, dark chocolate baking buttons, milk chocolate baking buttons, a Himalayan pink salt mini, chia seed dark chocolate mini and a French biscuit bar. An explosion of happiness and chocolate-filled joy!

Shelf Life: 6 Months Net Weight: 2380 Gms

M.R.P: 6995/-