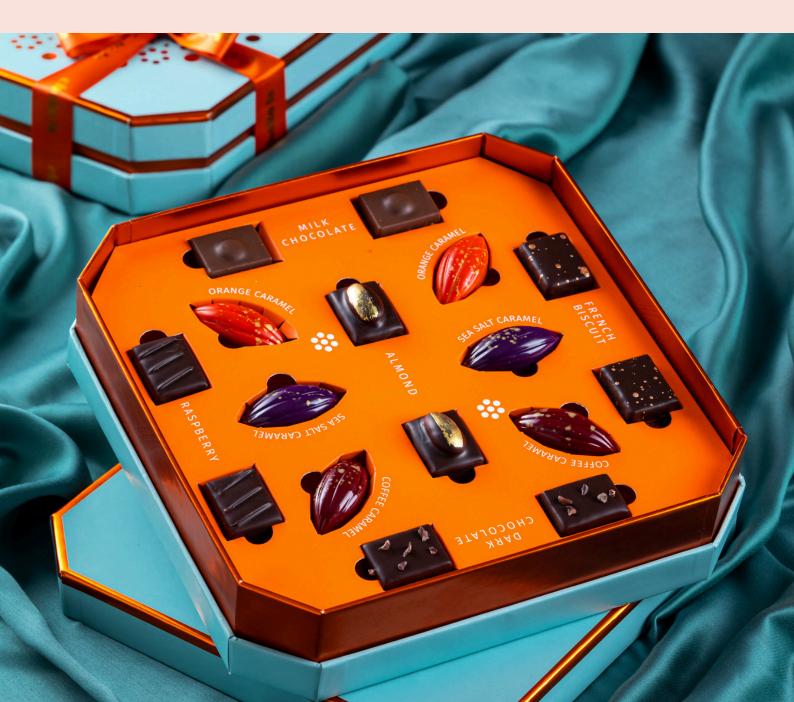

# TRUFFLE GIFT BOX

### Redefines elegance in exquisite taste and presentation

These decadent chocolate truffles are filled with soft chocolate ganache and coated with an extra layer of luscious chocolate, nuts and more. Packed in a premium wooden box, chocolate truffle gift set is perfect for your loved ones.

Shelf Life: 2 Months Net Weight: 185 Gms

Hazelnut Raspberry Classic dark Caramel Passion fruit Mocha

M.R.P: 2195/-