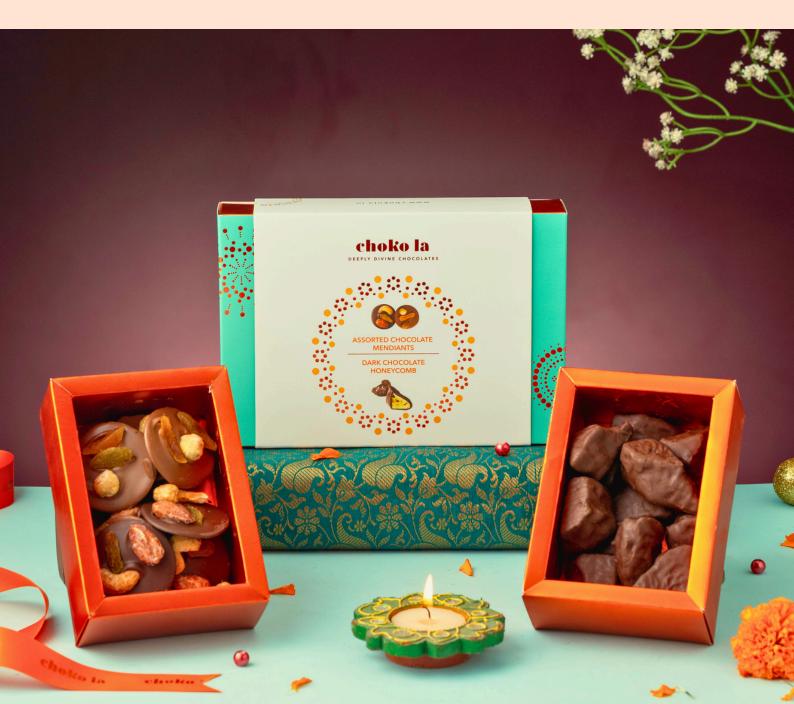

# **COLLECTIVE TWO**

### The perfect pairing of crunchiness and smoothness

Our Collective Two is a beautiful contrast of mixed mendiants and honeycombs—a tasteful pairing of flavors crafted to suit your gifting needs.

Shelf Life: 6 Months Net Weight: 200 Gms

M.R.P: 1050/-