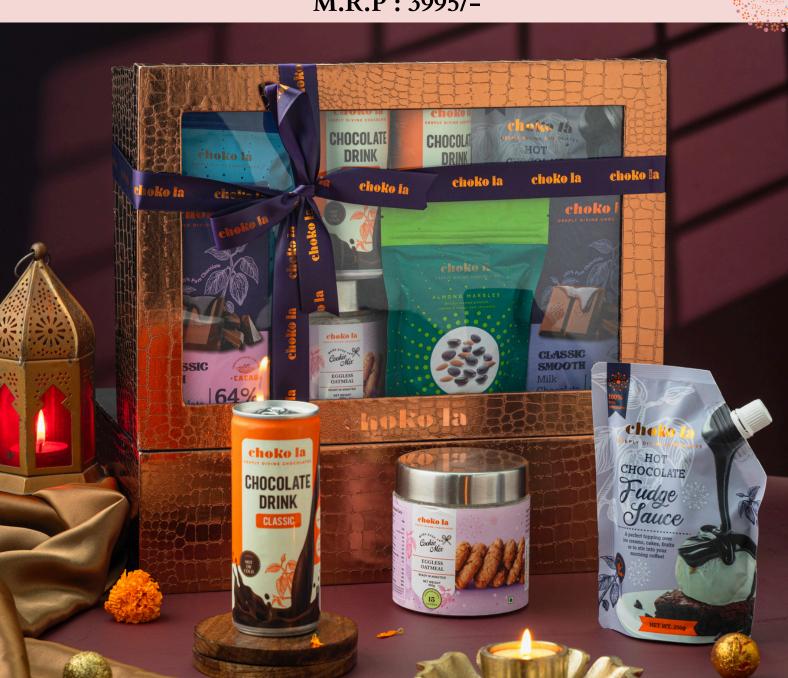

# CELEBRATION HAMPER TWO

### Resonating warmth and joy

This medium hamper features a whole new range of products including a classic smooth milk chocolate bar, coffee crunchettes, make-your-own oatmeal cookie mix, a classic chocolate drink can, almond marbles, hot chocolate fudge sauce and a classic rich dark chocolate bar. This hamper is full of celebrations complete with a pair of handcrafted candles, carefully curated to suit your gifting needs.

Shelf Life: 6 Months Net Weight: 1310 Gms

M.R.P: 3995/-