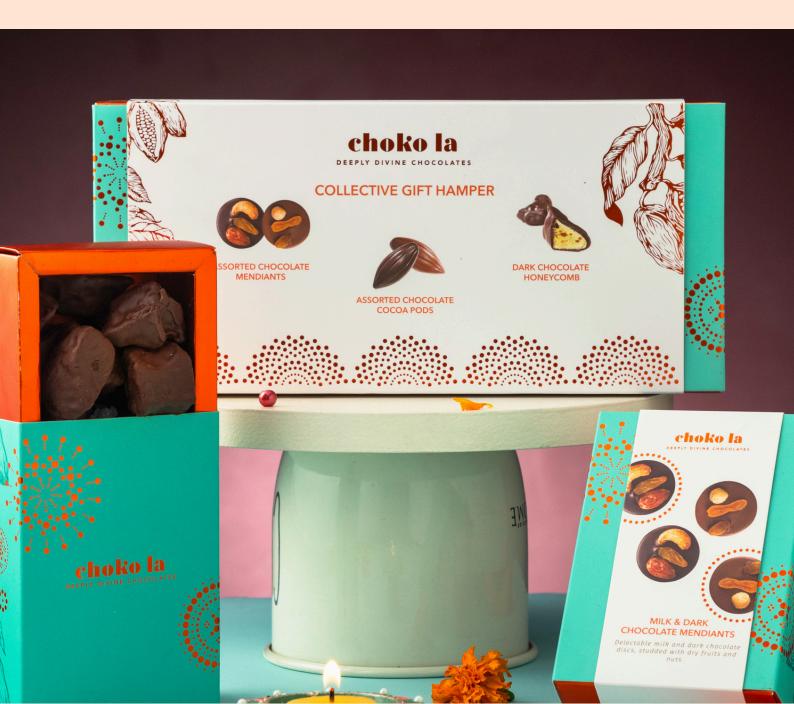

# **COLLECTIVE THREE**

### The perfect pairing of crunchiness and smoothness

A tasteful trifecta of mixed mendiants, mixed cocoa pods and honeycombs that triples your happiness. A perfect combination of flavors and textures for the festive season.

Shelf Life: 6 Months Net Weight: 270 Gms

M.R.P: 1600/-