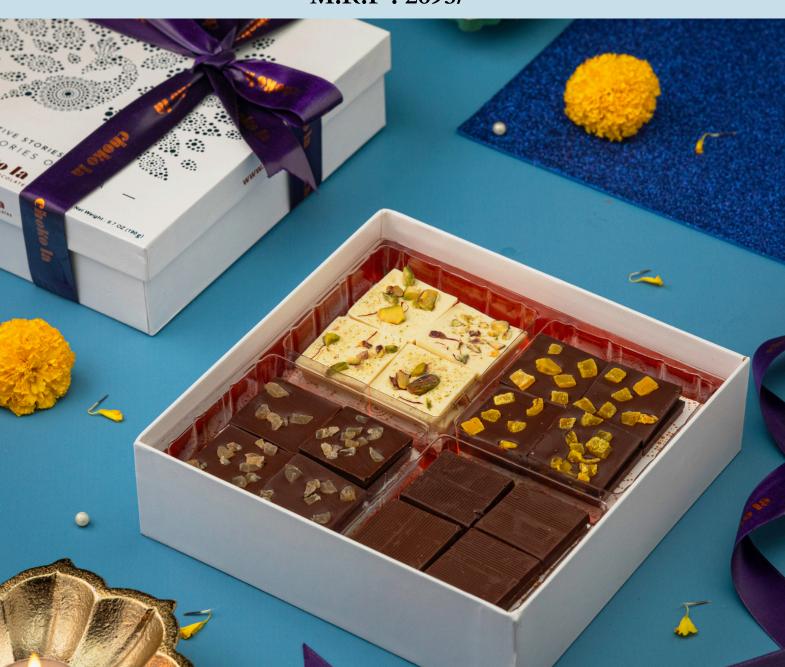

# **FESTIVE STORIES SWEET MEMORIES OF INDIA**

### Burst of Indian flavors

These melt-in-the-mouth chocolates are handmade with love and infused with distinct Indian flavors like mango, Indian gooseberry, the delicacy of Delhi kulfi and Kashmiri kahwa offering the ideal way to experience the best of Indian gastronomy. These decadent fusions are packed in an elegant box adorned with a peacock imprint, a true reflection of Indian heritage.

Shelf Life: 12 Months Net Weight: 190 Gms

M.R.P: 2695/-