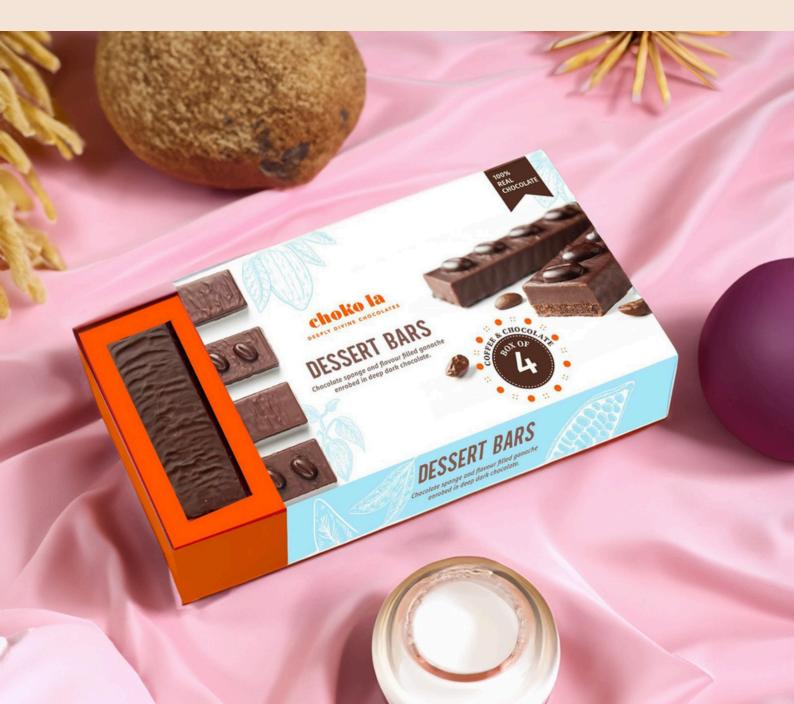

# **DESSERT BAR**

### Delectable treats in a signature gift box

Experience the sheer delight of our Dark Chocolate Finger Bar, where a luxurious chocolate coating envelops a moist chocolate sponge base, crowned with a velvety ganache layer in the center. It's an exquisite journey into pure chocolate bliss!

Shelf Life: 4 Months Net Weight: 160 Gms

M.R.P: 795/-