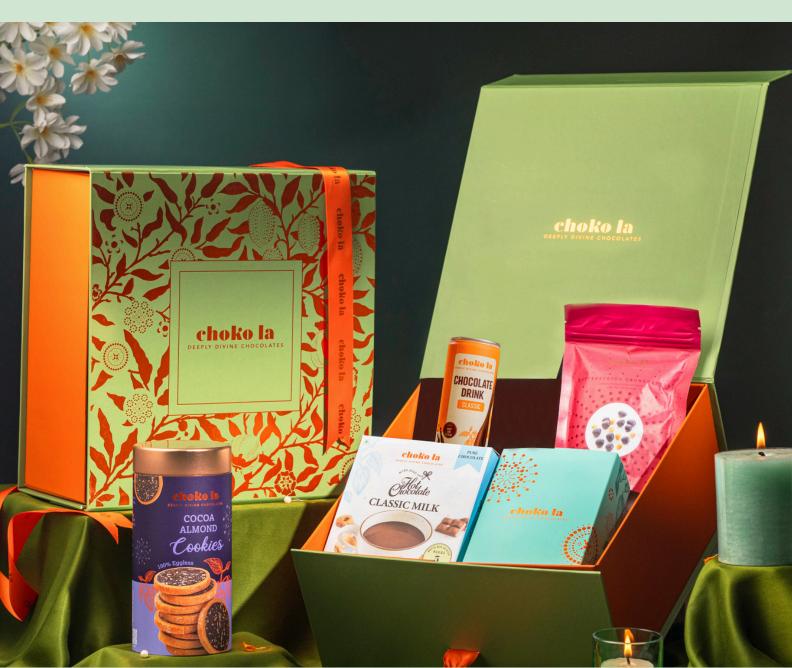

# CELEBRATION HAMPER ONE

### A cozy box of our delectable treats

Celebration hamper features a mix of cocoa pods, a classic chocolate drink can, butterscotch crunchettes, a classic milk hot chocolate blend and cocoa almond cookies along with a handcrafted candle that adds a sweet gesture of affection. A perfect gift for someone special this festive season.

Shelf Life: 6 Months Net Weight: 790 Gms

M.R.P: 2995/-