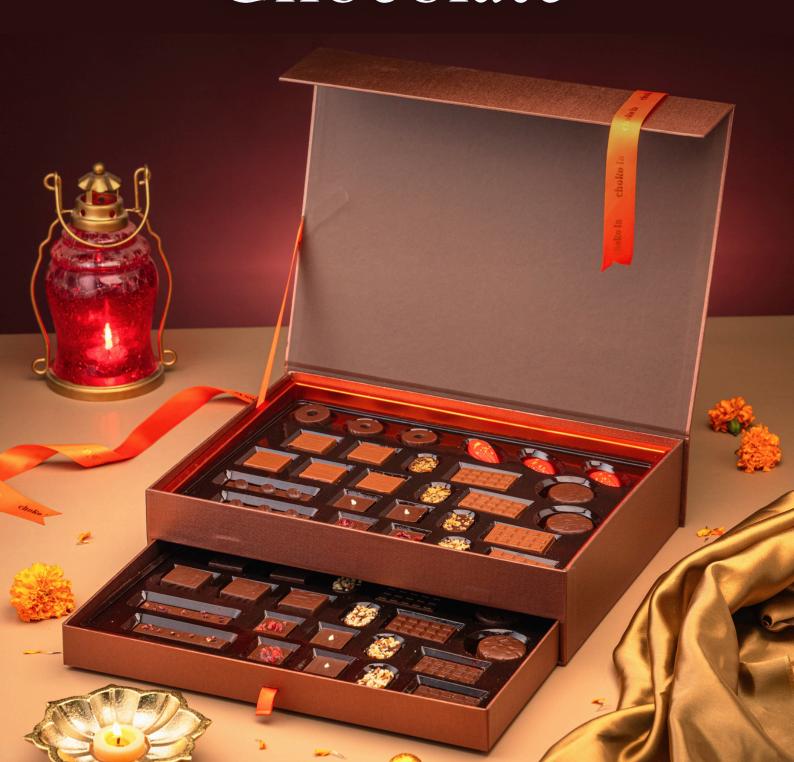

# The Art of Gifting — Chocolate -

# **ABOUT US**

### Chokola is a Mayan word that means "To drink chocolate together"

The commitment of sharing pure indulgent chocolate with the world is what inspired Vasudha Munjal Dinodia, a third generation entrepreneur from the illustrious Hero Group to create artistry with chocolate.