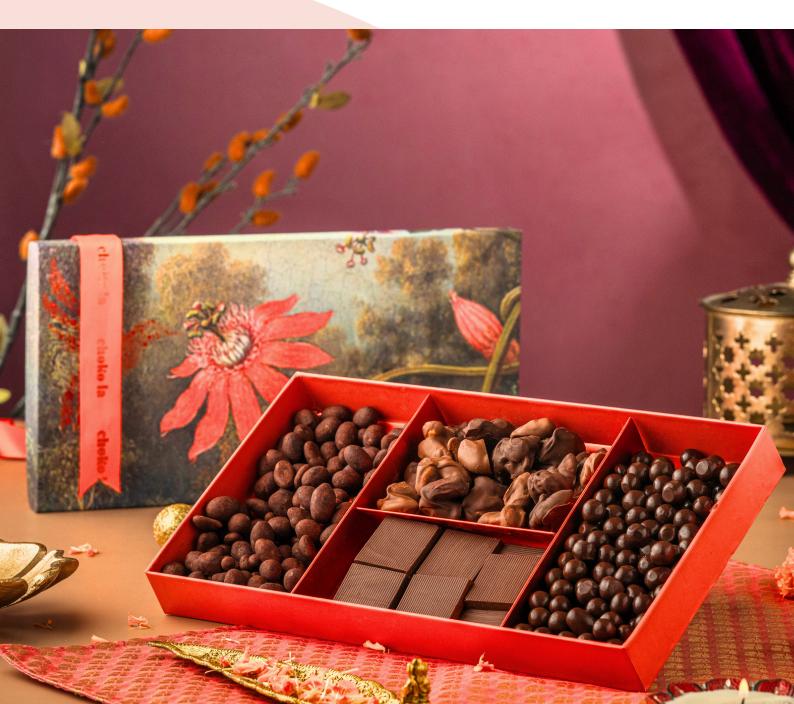

# **COLLECTIVE THREE**

### The perfect pairing of crunchiness and smoothness

A tasteful trifecta of mixed mendiants, mixed cocoa pods and honeycombs that triples your happiness. A perfect combination of flavors and textures for the festive season.

Shelf Life: 6 Months Net Weight: 270 Gms

M.R.P: 1600/-