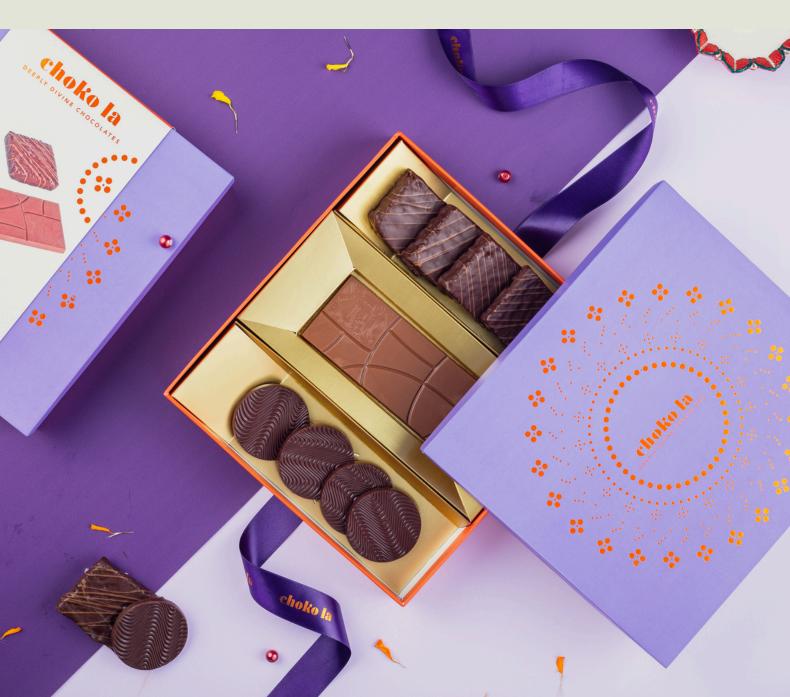

# **BONBONS & PRALINES**

### Exotic chocolate flavors in a suave box

The exotic chocolate flavors come together in a suave box of bonbons, evoking the essence of a delicate French experience.

Shelf Life: 4 Months Net Weight: 160 Gms

M.R.P: 1495/-