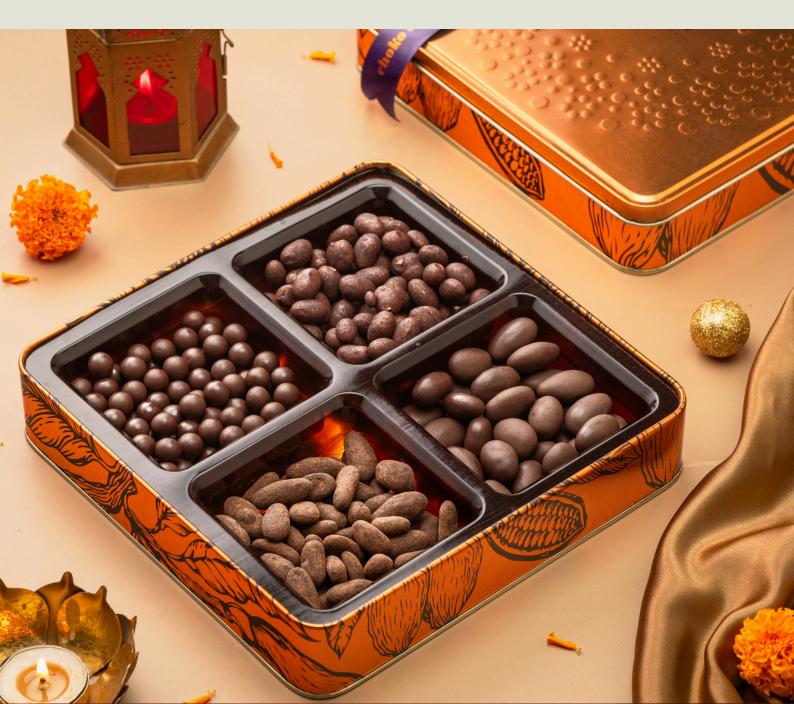

# **COSMOS**

### Treats that reflect your discerning taste

This eclectic hamper is a collection of butterscotch crunchettes, peanut crunchettes, chocolate-coated raisins and almond marbles.

Shelf Life: 6 Months Net Weight: 500 Gms

M.R.P: 2095/-