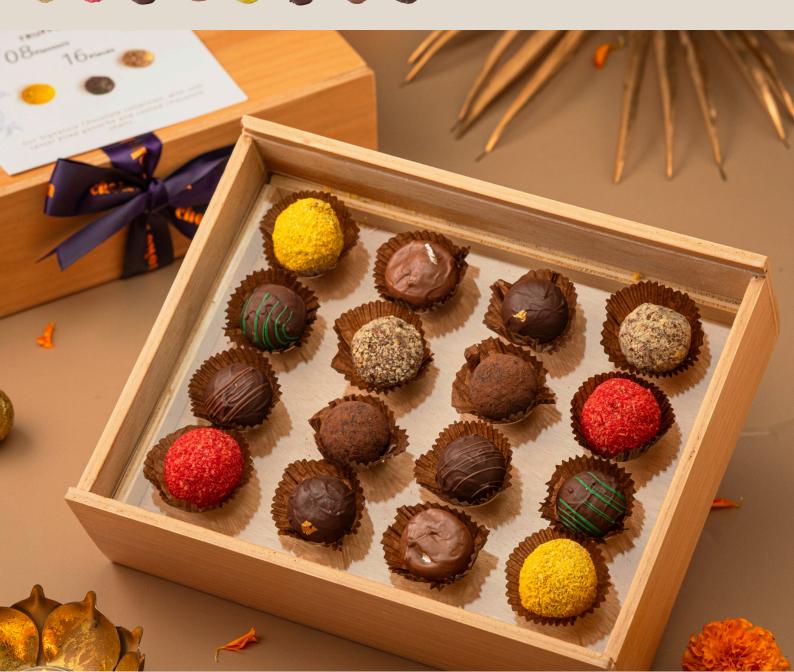

# TRUFFLE GIFT BOX

### Redefines elegance in exquisite taste and presentation

These decadent chocolate truffles are filled with soft chocolate ganache and coated with an extra layer of luscious chocolate, nuts and more. Packed in a premium wooden box, chocolate truffle gift set is perfect for your loved ones.

Shelf Life: 2 Months Net Weight: 185 Gms

Hazelnut Raspberry Classic dark Caramel Passion fruit Mocha

M.R.P: 2195/-