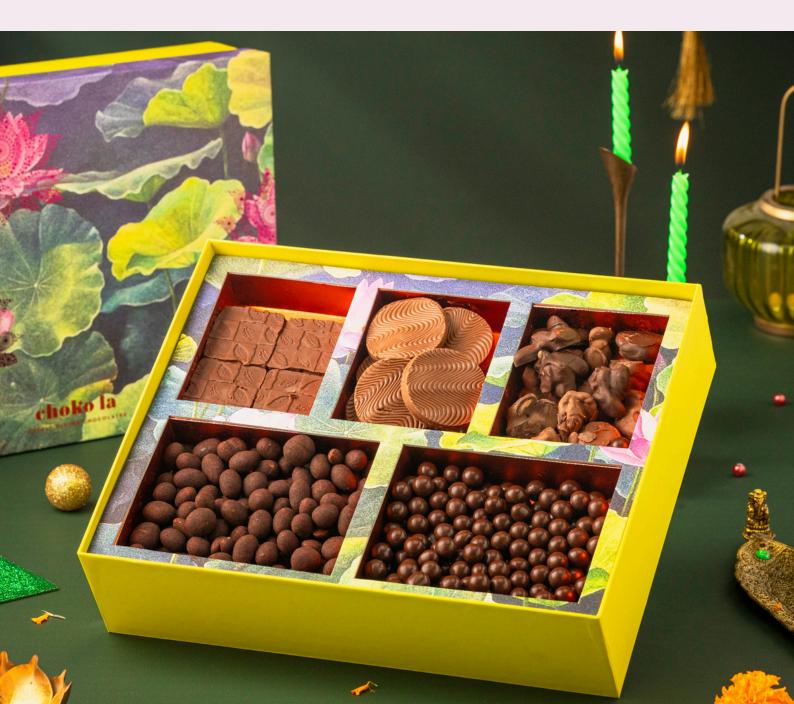

# **COSMOS**

### Treats that reflect your discerning taste

This eclectic hamper is a collection of butterscotch crunchettes, peanut crunchettes, chocolate-coated raisins and almond marbles.

Shelf Life: 6 Months Net Weight: 500 Gms

M.R.P: 2095/-