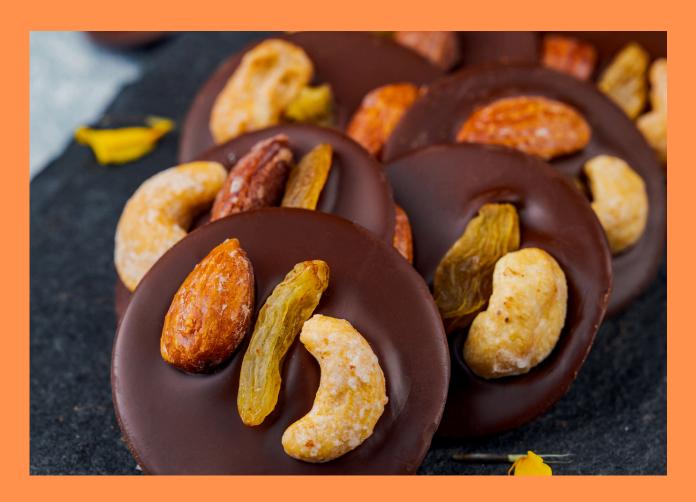

# **COSMOS**

### Treats that reflect your discerning taste

This eclectic hamper is a collection of butterscotch crunchettes, peanut crunchettes, chocolate-coated raisins and almond marbles.

Shelf Life: 6 Months Net Weight: 500 Gms